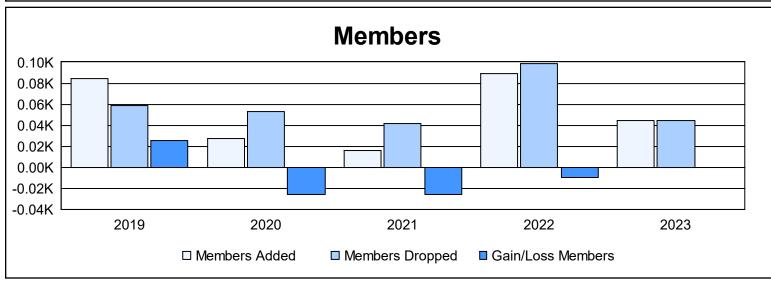

District 113 As of June 2023 Cumulative

| Year      | New<br>Clubs | Dropped<br>Clubs | Gain/<br>Loss<br>Clubs | New<br>Members | Charter<br>Members | Reinstate<br>Members | Transfer<br>Members | Total<br>Member<br>Added | Total<br>Members<br>Dropped | Gain/<br>Loss<br>Members |
|-----------|--------------|------------------|------------------------|----------------|--------------------|----------------------|---------------------|--------------------------|-----------------------------|--------------------------|
| 2018-2019 | 1            | 1                | 0                      | 58             | 25                 | 1                    | 0                   | 84                       | 59                          | 25                       |
| 2019-2020 | 0            | 0                | 0                      | 26             | 0                  | 1                    | 0                   | 27                       | 53                          | -26                      |
| 2020-2021 | 0            | 0                | 0                      | 15             | 0                  | 1                    | 0                   | 16                       | 42                          | -26                      |
| 2021-2022 | 0            | 0                | 0                      | 32             | 0                  | 56                   | 1                   | 89                       | 99                          | -10                      |
| 2022-2023 | 0            | 0                | 0                      | 41             | 1                  | 0                    | 2                   | 44                       | 44                          | 0                        |
| Average   | 0            | 0                | 0                      | 34             | 5                  | 12                   | 1                   | 52                       | 59                          | -7                       |